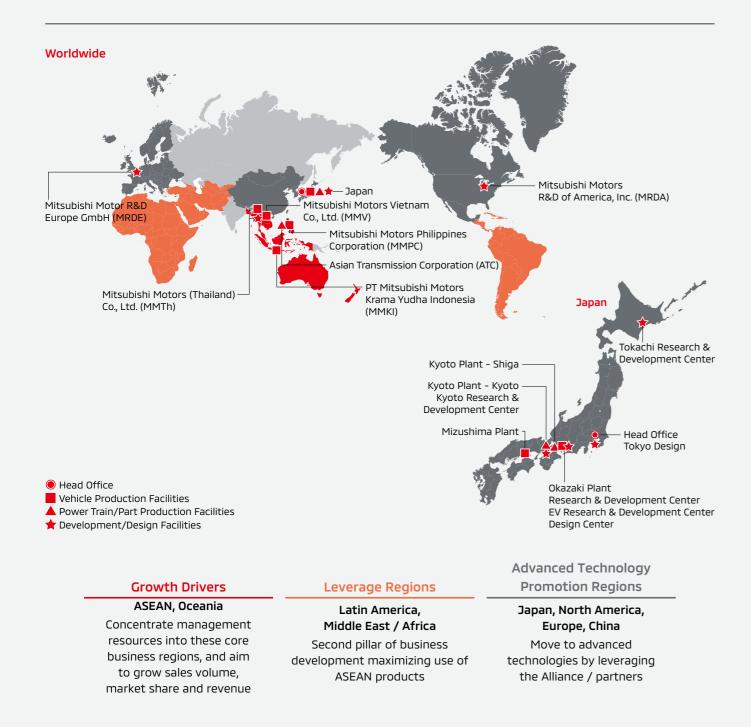

## **Principal Facilities**

(As of June 30, 2024)



## **Investor Information**

(As of March 31, 2024)

| Company Name                             | MITSUBISHI MOTORS CORPORATION                                                                                                                                                                                    |                                     |                             |
|------------------------------------------|------------------------------------------------------------------------------------------------------------------------------------------------------------------------------------------------------------------|-------------------------------------|-----------------------------|
| Head Office                              | 3-1-21, Shibaura, Minato-ku, Tokyo 108-8410,<br>Tele