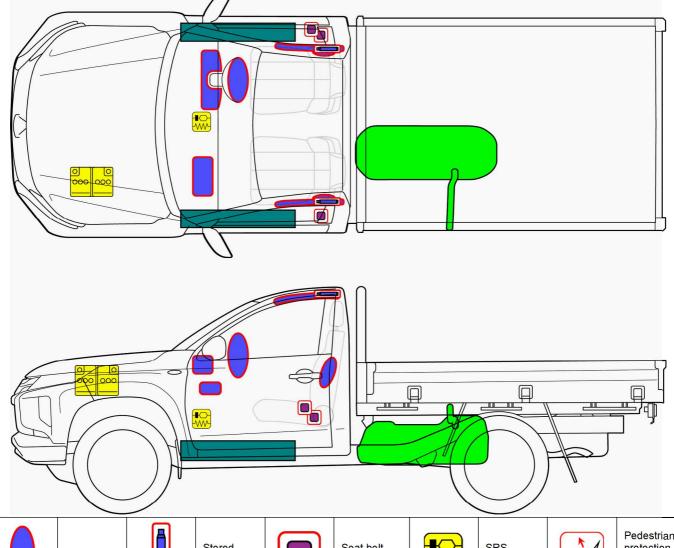

## **TRITON Single Cab**

Body type: Truck

|          | Airbag                                        |   | Stored<br>gas inflator               |                            | Seat belt<br>pretensioner |                            | SRS<br>control unit                                |          | Pedestrian<br>protection<br>active<br>system |
|----------|-----------------------------------------------|---|--------------------------------------|----------------------------|---------------------------|----------------------------|----------------------------------------------------|----------|----------------------------------------------|
|          | Automatic<br>rollover<br>protection<br>system |   | Gas strut /<br>Preloaded<br>spring   |                            | High<br>strength<br>zone  |                            | Zone<br>requiring<br>special<br>attention          |          |                                              |
| 0 00     | Battery<br>low voltage                        | H | Ultra<br>capacitor,<br>low voltage   |                            | Fuel tank                 |                            | Gas tank                                           |          | Safety<br>valve                              |
| <u> </u> | High<br>voltage<br>battery<br>pack            | 2 | High voltage power cable / component |                            | High voltage disconnect   |                            | Fuse box<br>disabling<br>high<br>voltage<br>system | 4        | Ultra<br>capacitor,<br>high<br>voltage       |
| <b> </b> |                                               |   |                                      | ID No.<br>KKKLTE-ANRS-EN02 |                           | Version No. Version 7/2020 |                                                    | on Date. | Page<br>1/1                                  |