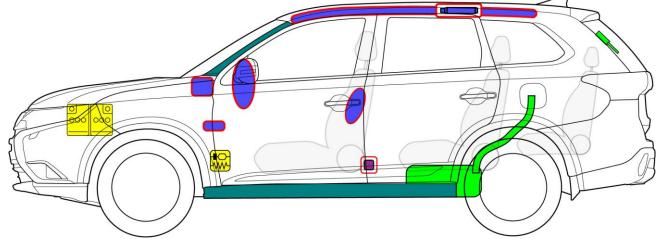

## **OUTLANDER**

Body type: Station wagon

Page

1/1

Version Date.

7/2020

|        | Airbag                                        |    | Stored gas inflator                  |   | Seat belt pretensioner   |   | SRS<br>control unit                                |   | Pedestrian<br>protection<br>active<br>system |
|--------|-----------------------------------------------|----|--------------------------------------|---|--------------------------|---|----------------------------------------------------|---|----------------------------------------------|
|        | Automatic<br>rollover<br>protection<br>system |    | Gas strut /<br>Preloaded<br>spring   |   | High<br>strength<br>zone |   | Zone<br>requiring<br>special<br>attention          |   |                                              |
| 000000 | Battery<br>low voltage                        | HH | Ultra<br>capacitor,<br>low voltage   |   | Fuel tank                |   | Gas tank                                           | X | Safety<br>valve                              |
|        | High<br>voltage<br>battery<br>pack            | 11 | High voltage power cable / component | 9 | High voltage disconnect  | 0 | Fuse box<br>disabling<br>high<br>voltage<br>system | 4 | Ultra<br>capacitor,<br>high<br>voltage       |