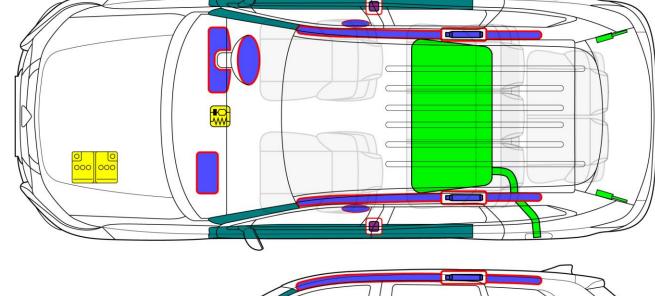

## **OUTLANDER**

Body type: Station wagon

Page

1/1

Version Date.

7/2020

|        | Airbag                                        |    | Stored gas inflator                  |   | Seat belt pretensioner   |   | SRS<br>control unit                                |   | Pedestrian<br>protection<br>active<br>system |
|--------|-----------------------------------------------|----|--------------------------------------|---|--------------------------|---|----------------------------------------------------|---|----------------------------------------------|
|        | Automatic<br>rollover<br>protection<br>system |    | Gas strut /<br>Preloaded<br>spring   |   | High<br>strength<br>zone |   | Zone<br>requiring<br>special<br>attention          |   |                                              |
| 000000 | Battery<br>low voltage                        | HH | Ultra<br>capacitor,<br>low voltage   |   | Fuel tank                |   | Gas tank                                           | X | Safety<br>valve                              |
|        | High<br>voltage<br>battery<br>pack            | 11 | High voltage power cable / component | 9 | High voltage disconnect  | 0 | Fuse box<br>disabling<br>high<br>voltage<br>system | 4 | Ultra<br>capacitor,<br>high<br>voltage       |