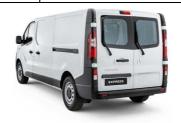

## **EXPRESS Short wheel**

Body type: Van

|         | Airbag                                        |   | Stored<br>gas inflator               |        | Seat belt pretensioner   |                           | SRS<br>control unit                                |           | Pedestrian<br>protection<br>active<br>system |
|---------|-----------------------------------------------|---|--------------------------------------|--------|--------------------------|---------------------------|----------------------------------------------------|-----------|----------------------------------------------|
|         | Automatic<br>rollover<br>protection<br>system |   | Gas strut /<br>Preloaded<br>spring   |        | High<br>strength<br>zone |                           | Zone<br>requiring<br>special<br>attention          |           |                                              |
| 0000000 | Battery<br>low voltage                        | H | Ultra<br>capacitor,<br>low voltage   |        | Fuel tank                |                           | Gas tank                                           | $\bowtie$ | Safety<br>valve                              |
|         | High<br>voltage<br>battery<br>pack            | 2 | High voltage power cable / component | 2      | High voltage disconnect  |                           | Fuse box<br>disabling<br>high<br>voltage<br>system | 4         | Ultra<br>capacitor,<br>high<br>voltage       |
|         |                                               |   |                                      | ID No. |                          | Version No. Version Date. |                                                    | n Date.   | Page                                         |