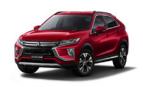

#### Standard Cars

Seating Capacity : 5, 7 persons / 3.0, 3.2 Liter Engine Seating Capacity : 7 persons / 2.0, 2.4 Liter Engine

Seating Capacity : 5 persons / 1.8 Liter Engine

Eclipse Cross

Seating Capacity : 5 persons / 1.5 Liter Engine

#### China (GMMC)

Seating Capacity : 5, 7 persons / 2.0, 2.4 Liter Engine Seating Capacity : 5 persons / 1.6, 2.0 Eclipse Cross

Seating Capacity : 5 persons / 1.5 Liter Engine

(As of March 31, 2019)