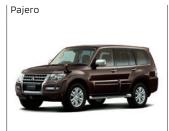

#### Standard Cars

Seating Capacity : 5, 7 persons / 3.0, 3.2 Liter Engine Seating Capacity : 7 persons / 2.0, 2.4 Liter Engine

Seating Capacity : 5 persons / 1.8 Liter Engine

Eclipse Cross

Seating Capacity : 5 persons / 1.5 Liter Engine

#### Thailand (MMTh)

Mirage

Seating Capacity : 5 persons / 1.2 Liter Engine

Seating Capacity : 5 persons / 1.2 Liter Engine

Triton

Seating Capacity : 2, 5 persons / 2.4, 2.5 Liter Engine Pajero Sport / Montero Sport

## Derivation of MMC Major Models Name

| Name          | Derivation and Meaning                                                                                                                                                                                       |
|---------------|--------------------------------------------------------------------------------------------------------------------------------------------------------------------------------------------------------------|
|               |                                                                                                                                                                                                              |
| ATTRAGE       | From the English word "attractive"and"mirage".                                                                                                                                                               |
| DELICA D:5    | From "delivery car"; D:5 meaning "5th-generation Delica"                                                                                                                                                     |
| ECLIPSE CROSS | Named by combining "eclipse" and "cross" from "crossover" together.                                                                                                                                          |
| eK-WAGON      | Coined from the Japanese "ii-kei", for excellent K-car (minicar)                                                                                                                                             |
| i-MiEV        | Mitsubishi Motors' electric vehicle. "From the Japanese "ai" meaning love, and representing intelligence, innovation, and imagination<br>The name "MiEV" stands for "Mitsubishi Innovative Electric Vehicle. |
| MINICAB       | Light cab-over vehicle with a cargo bed                                                                                                                                                                      |
| MIRAGE        | From the English word (originally French) "mirage"                                                                                                                                                           |
| OUTLANDER     | From the English "outland", evoking the feeling of journeying to distant, unexplored lands in search of adventure                                                                                            |
| PAJERO        | Named after a mountain cat that inhabits the Patagonia plateau region in southern Argentina                                                                                                                  |
| TRITON        | Tri, English meaning "3" (from Mitsubishi = three diamonds), combined with "ton" of "1-ton pickup"                                                                                                           |
| XPANDER       | From the English word "Expand" that means "grow" and "progress."                                                                                                                                             |